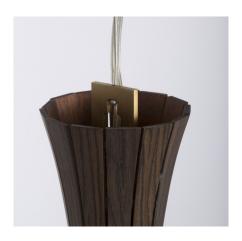

#### **FINISH**

Structure and connection box in F\_15 (satin gold finish); central structure in ebony wood in satin finish.

#### **FINISH**

Structure and connection box in F\_33 (satin nickel finish); central structure in ebony wood in satin finish.