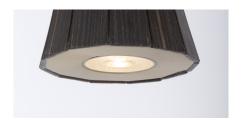

### 1151-GW

1 LIGHT TYPE GU10 LED *included* MAX 10W

Single fixture. Ebony wood sticks central design. 50 centimetres of steel wire included.

#### **FINISH**

Structure and connection box in F\_15 (satin gold finish); central structure in ebony wood in satin finish.