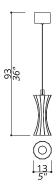

### 1150-GW

3 LIGHTS TYPE GU10 LED *included* MAX 10W

Composition of 3 fixtures. Ebony wood sticks central design. 50 centimetres of steel wire included.

#### **FINISH**

Structure and connection box in F\_15 (satin gold finish); central structure in ebony wood in satin finish.