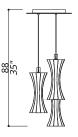

### 1150-GW

3 LIGHTS TYPE GU10 LED *included* MAX 10W

Composition of 3 fixtures. Ebony wood sticks central design. 50 centimetres of steel wire included.

#### **FINISH**

Structure and connection box in F\_15 (satin gold finish); central structure in ebony wood in satin finish.