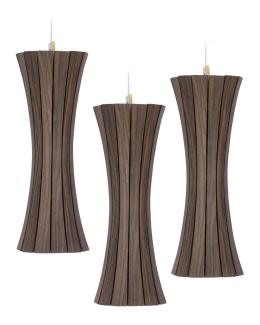

### 1150-GW

3 LIGHTS TYPE GU10 LED *included* MAX 10W

Composition of 3 fixtures. Ebony wood sticks central design. 50 centimetres of steel wire included.

#### 1150-NW

3 LIGHTS TYPE GU10 LED *included* MAX 10W

Composition of 3 fixtures. Ebony wood sticks central design. 50 centimetres of steel wire included.

#### 1152-GW

3 LIGHTS TYPE GU10 LED *included* MAX 10W

Composition of 3 fixtures. Ebony wood sticks central design. 50 centimetres of steel wire included.

#### 1152-NW

3 LIGHTS TYPE GU10 LED *included* MAX 10W

Composition of 3 fixtures. Ebony wood sticks central design. 50 centimetres of steel wire included.