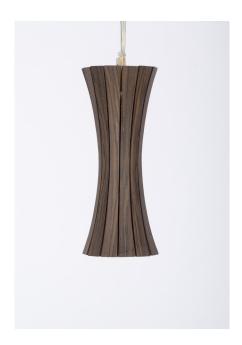

### 1151-GW

1 LIGHT TYPE GU10 LED *included* MAX 10W

Single fixture. Ebony wood sticks central design. 50 centimetres of steel wire included.

#### **FINISH**

Structure and connection box in F\_15 (satin gold finish); central structure in ebony wood in satin finish.

#### 1151-NW

1 LIGHT TYPE GU10 LED *included* MAX 10W

Single fixture. Ebony wood sticks central design. 50 centimetres of steel wire included.

#### **FINISH**

Structure and connection box in F\_33 (satin nikel finish); central structure in ebony wood in satin finish.