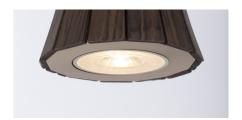

### 1151-GW

1 LIGHT TYPE GU10 LED *included* MAX 10W

Single fixture. Ebony wood sticks central design. 50 centimetres of steel wire included.

#### **FINISH**

Structure and connection box in F\_15 (satin gold finish); central structure in ebony wood in satin finish.