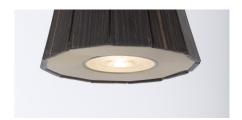

### 1150-GW

3 LIGHTS TYPE GU10 LED *included* MAX 10W

Composition of 3 fixtures. Ebony wood sticks central design. 50 centimetres of steel wire included.

#### 1150-NW

3 LIGHTS TYPE GU10 LED *included* MAX 10W

Composition of 3 fixtures. Ebony wood sticks central design. 50 centimetres of steel wire included.