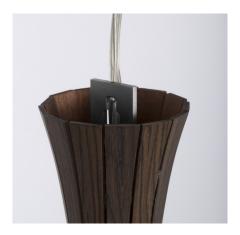

### 1151-GW

1 LIGHT TYPE GU10 LED *included* MAX 10W

Single fixture. Ebony wood sticks central design. 50 centimetres of steel wire included.

#### **FINISH**

Structure and connection box in F\_15 (satin gold finish); central structure in ebony wood in satin finish.

#### 1151-NW

1 LIGHT TYPE GU10 LED *included* MAX 10W

Single fixture. Ebony wood sticks central design. 50 centimetres of steel wire included.

#### **FINISH**

Structure and connection box in F\_33 (satin nikel finish); central structure in ebony wood in satin finish.