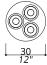

### 1150-GW

3 LIGHTS TYPE GU10 LED *included* MAX 10W

Composition of 3 fixtures. Ebony wood sticks central design. 50 centimetres of steel wire included.

#### **FINISH**

Structure and connection box in F\_15 (satin gold finish); central structure in ebony wood in satin finish.