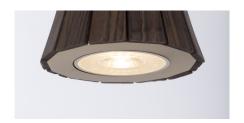

### 1151-GW

1 LIGHT TYPE GU10 LED *included* MAX 10W

Single fixture. Ebony wood sticks central design. 50 centimetres of steel wire included.

#### **FINISH**

Structure and connection box in F\_15 (satin gold finish); central structure in ebony wood in satin finish.