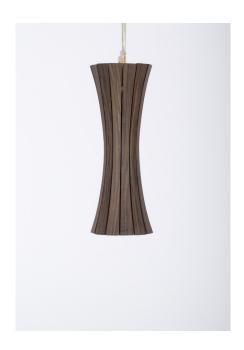

#### 1151-NW

1 LIGHT TYPE GU10 LED *included* MAX 10W

Single fixture. Ebony wood sticks central design. 50 centimetres of steel wire included.

#### **FINISH**

Structure and connection box in F\_33 (satin nikel finish); central structure in ebony wood in satin finish.