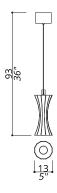

### 1151-GW

1 LIGHT TYPE GU10 LED *included* MAX 10W

Single fixture. Ebony wood sticks central design. 50 centimetres of steel wire included.

#### **FINISH**

Structure and connection box in F\_15 (satin gold finish); central structure in ebony wood in satin finish.

#### 1151-NW

1 LIGHT TYPE GU10 LED *included* MAX 10W

Single fixture. Ebony wood sticks central design. 50 centimetres of steel wire included.

#### **FINISH**

Structure and connection box in F\_33 (satin nikel finish); central structure in ebony wood in satin finish.