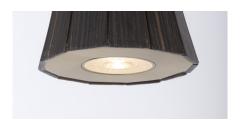

### 1150-GW

3 LIGHTS TYPE GU10 LED *included* MAX 10W

Composition of 3 fixtures. Ebony wood sticks central design. 50 centimetres of steel wire included.

#### **FINISH**

Structure and connection box in F\_15 (satin gold finish); central structure in ebony wood in satin finish.