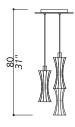

### 1150-GW

3 LIGHTS TYPE GU10 LED *included* MAX 10W

Composition of 3 fixtures. Ebony wood sticks central design. 50 centimetres of steel wire included.

#### **FINISH**

Structure and connection box in F\_15 (satin gold finish); central structure in ebony wood in satin finish.