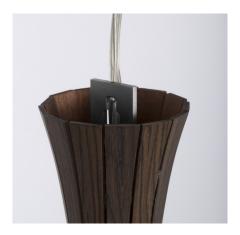

### 1150-GW

3 LIGHTS TYPE GU10 LED *included* MAX 10W

Composition of 3 fixtures. Ebony wood sticks central design. 50 centimetres of steel wire included.

#### **FINISH**

Structure and connection box in F\_15 (satin gold finish); central structure in ebony wood in satin finish.