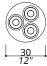

#### 1152-GW

3 LIGHTS TYPE GU10 LED *included* MAX 10W

Composition of 3 fixtures. Ebony wood sticks central design. 50 centimetres of steel wire included.

#### **FINISH**

Structure and connection box in F\_15 (satin gold finish); central structure in ebony wood in satin finish.