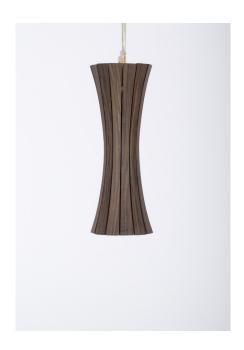

#### 1152-GW

3 LIGHTS TYPE GU10 LED *included* MAX 10W

Composition of 3 fixtures. Ebony wood sticks central design. 50 centimetres of steel wire included.

#### **FINISH**

Structure and connection box in F\_15 (satin gold finish); central structure in ebony wood in satin finish.