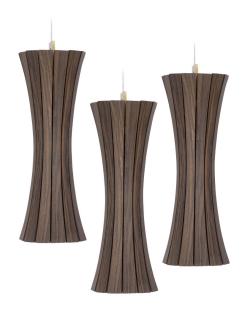

#### 1152-GW

3 LIGHTS TYPE GU10 LED *included* MAX 10W

Composition of 3 fixtures. Ebony wood sticks central design. 50 centimetres of steel wire included.

#### **FINISH**

Structure and connection box in F\_15 (satin gold finish); central structure in ebony wood in satin finish.

#### 1152-NW

3 LIGHTS TYPE GU10 LED *included* MAX 10W

Composition of 3 fixtures. Ebony wood sticks central design. 50 centimetres of steel wire included.

#### **FINISH**

Structure and connection box in F\_33 (satin nikel finish); central structure in ebony wood in satin finish.