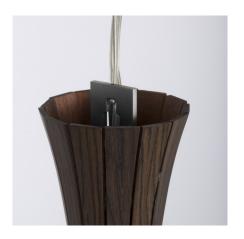

#### **FINISH**

Structure and connection box in F\_15 (satin gold finish); central structure in ebony wood in satin finish.

#### **FINISH**

Structure and connection box in F\_33 (satin nickel finish); central structure in ebony wood in satin finish.