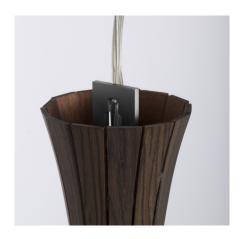

#### 1152-GW

3 LIGHTS TYPE GU10 LED *included* MAX 10W

Composition of 3 fixtures. Ebony wood sticks central design. 50 centimetres of steel wire included.

#### **FINISH**

Structure and connection box in F\_15 (satin gold finish); central structure in ebony wood in satin finish.