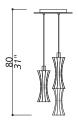

### 1150-GW

3 LIGHTS TYPE GU10 LED *included* MAX 10W

Composition of 3 fixtures. Ebony wood sticks central design. 50 centimetres of steel wire included.

#### **FINISH**

Structure and connection box in F\_15 (satin gold finish); central structure in ebony wood in satin finish.