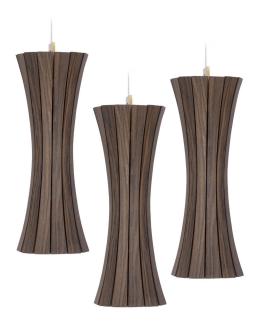

# **FLOW** COLLECTION Triple pendant

### 1150-GW

3 LIGHTS TYPE GU10 LED *included* MAX 10W

Composition of 3 fixtures. Ebony wood sticks central design. 50 centimetres of steel wire included.

#### **FINISH**

Structure and connection box in F\_15 (satin gold finish); central structure in ebony wood in satin finish.