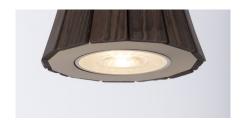

### 1151-GW

1 LIGHT TYPE GU10 LED *included* MAX 10W

Single fixture. Ebony wood sticks central design. 50 centimetres of steel wire included.

#### **FINISH**

Structure and connection box in F\_15 (satin gold finish); central structure in ebony wood in satin finish.