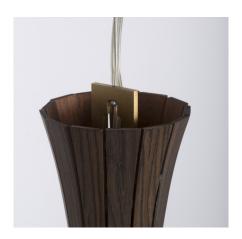

### 1150-GW

3 LIGHTS TYPE GU10 LED *included* MAX 10W

Composition of 3 fixtures. Ebony wood sticks central design. 50 centimetres of steel wire included.

#### **FINISH**

Structure and connection box in F\_15 (satin gold finish); central structure in ebony wood in satin finish.