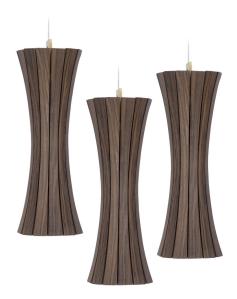

#### 1152-GW

3 LIGHTS TYPE GU10 LED *included* MAX 10W

Composition of 3 fixtures. Ebony wood sticks central design. 50 centimetres of steel wire included.

#### **FINISH**

Structure and connection box in F\_15 (satin gold finish); central structure in ebony wood in satin finish.