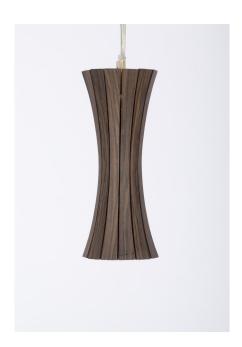

### 1151-GW

1 LIGHT TYPE GU10 LED *included* MAX 10W

Single fixture. Ebony wood sticks central design. 50 centimetres of steel wire included.

#### **FINISH**

Structure and connection box in F\_15 (satin gold finish); central structure in ebony wood in satin finish.