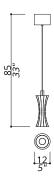

### 1151-GW

1 LIGHT TYPE GU10 LED *included* MAX 10W

Single fixture. Ebony wood sticks central design. 50 centimetres of steel wire included.

#### **FINISH**

Structure and connection box in F\_15 (satin gold finish); central structure in ebony wood in satin finish.